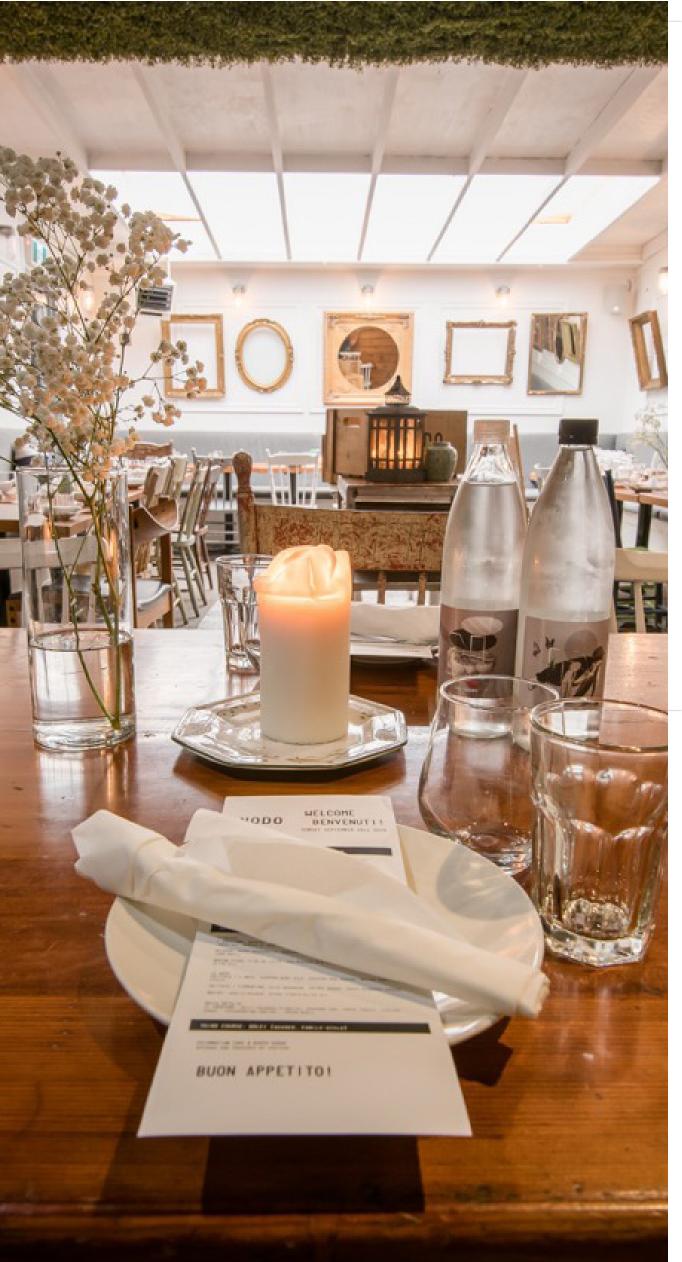

OUR WIDE OPEN, HORSESHOE-SHAPED PRINCIPAL DINING ROOM,
OFFERS A HOMEY, COMFORTABLE SETTING OF RECLAIMED, EUROPEANSTYLE DECOR, SUITED NICELY FOR PARTIAL AND FULL ROOM
BUYOUTS OF UP TO 70-SEATED, 100+ STANDING.