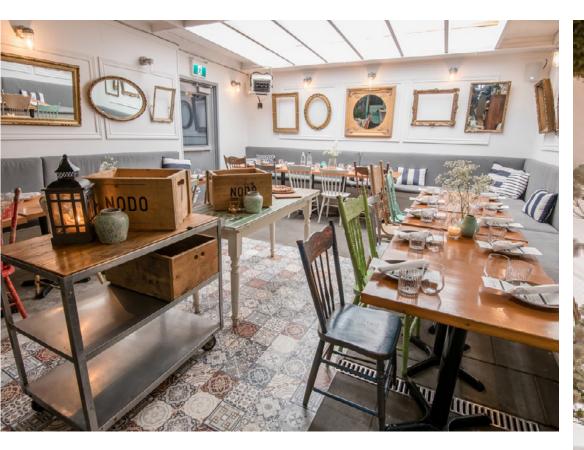

## NODO HILLCREST

OUR COZY, ALL-SEASON PRIVATE DINING AREA, EXTENDING OFF OF THE REAR OF THE RESTAURANT, IS AN EXCELLENT OPTION FOR GROUPS IN SEARCH OF A RELAXED, OUTDOOR PATIO SPACE IN THE WARMER MONTHS OF THE YEAR, COVERED AND INSULATED FOR AN INTIMATE EXPERIENCE IN COOLER SEASONS. THE DEDICATED PRIVATE SPACE IS OFFERED FOR GROUPS OF UP TO 36-SEATED, 40+ STANDING.