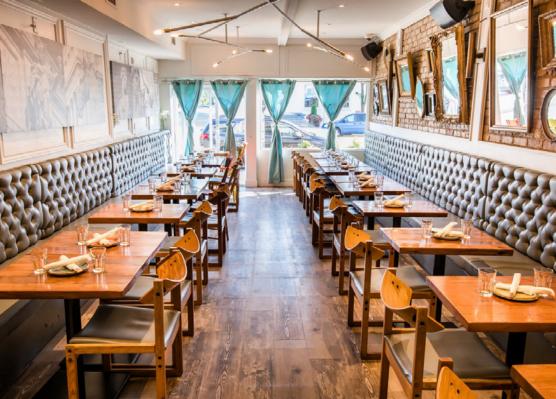

OUR WIDE OPEN, HORSESHOE-SHAPED PRINCIPAL DINING ROOM,
OFFERS A HOMEY, COMFORTABLE SETTING OF RECLAIMED, EUROPEANSTYLE DECOR, SUITED NICELY FOR PARTIAL AND FULL ROOM
BUYOUTS OF UP TO 70-SEATED, 100+ STANDING.