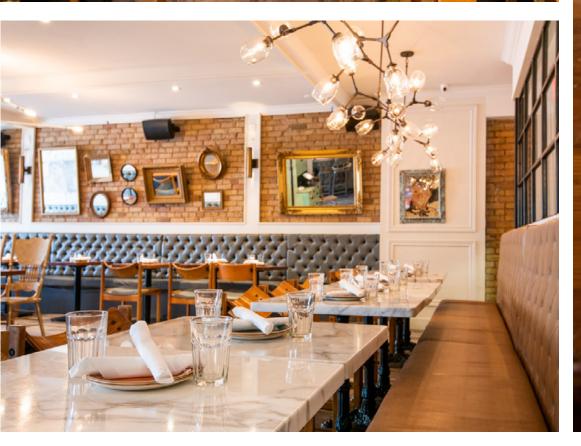

OUR WIDE OPEN, HORSESHOE-SHAPED PRINCIPAL DINING ROOM,
OFFERS A HOMEY, COMFORTABLE SETTING OF RECLAIMED, EUROPEANSTYLE DECOR, SUITED NICELY FOR PARTIAL AND FULL ROOM
BUYOUTS OF UP TO 70-SEATED, 100+ STANDING.