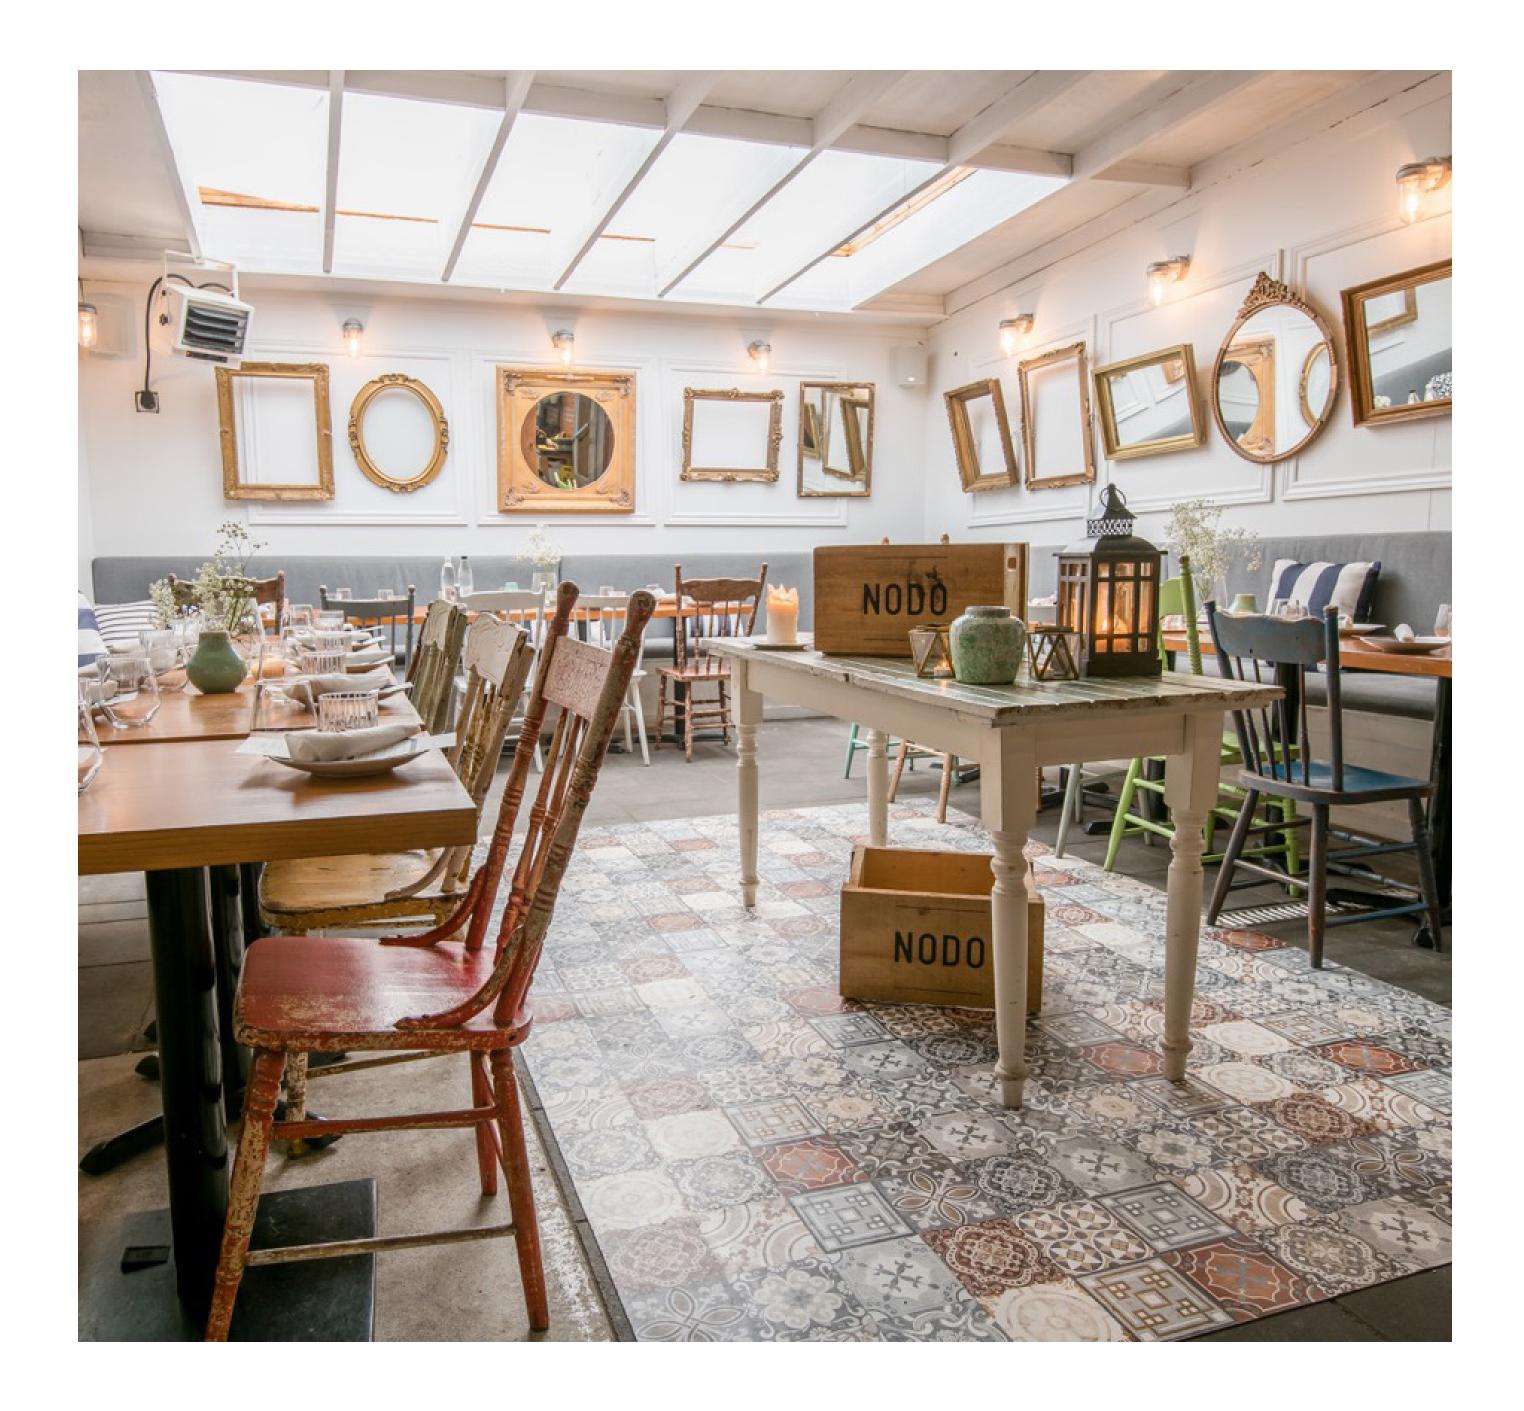

## NODO HILLCREST

OUR COZY, ALL-SEASON PRIVATE DINING AREA, EXTENDING OFF OF THE REAR OF THE RESTAURANT, IS AN EXCELLENT OPTION FOR GROUPS IN SEARCH OF A RELAXED, OUTDOOR PATIO SPACE IN THE WARMER MONTHS OF THE YEAR, COVERED AND INSULATED FOR AN INTIMATE EXPERIENCE IN COOLER SEASONS. THE DEDICATED PRIVATE SPACE IS OFFERED FOR GROUPS OF UP TO 36-SEATED, 40+ STANDING.