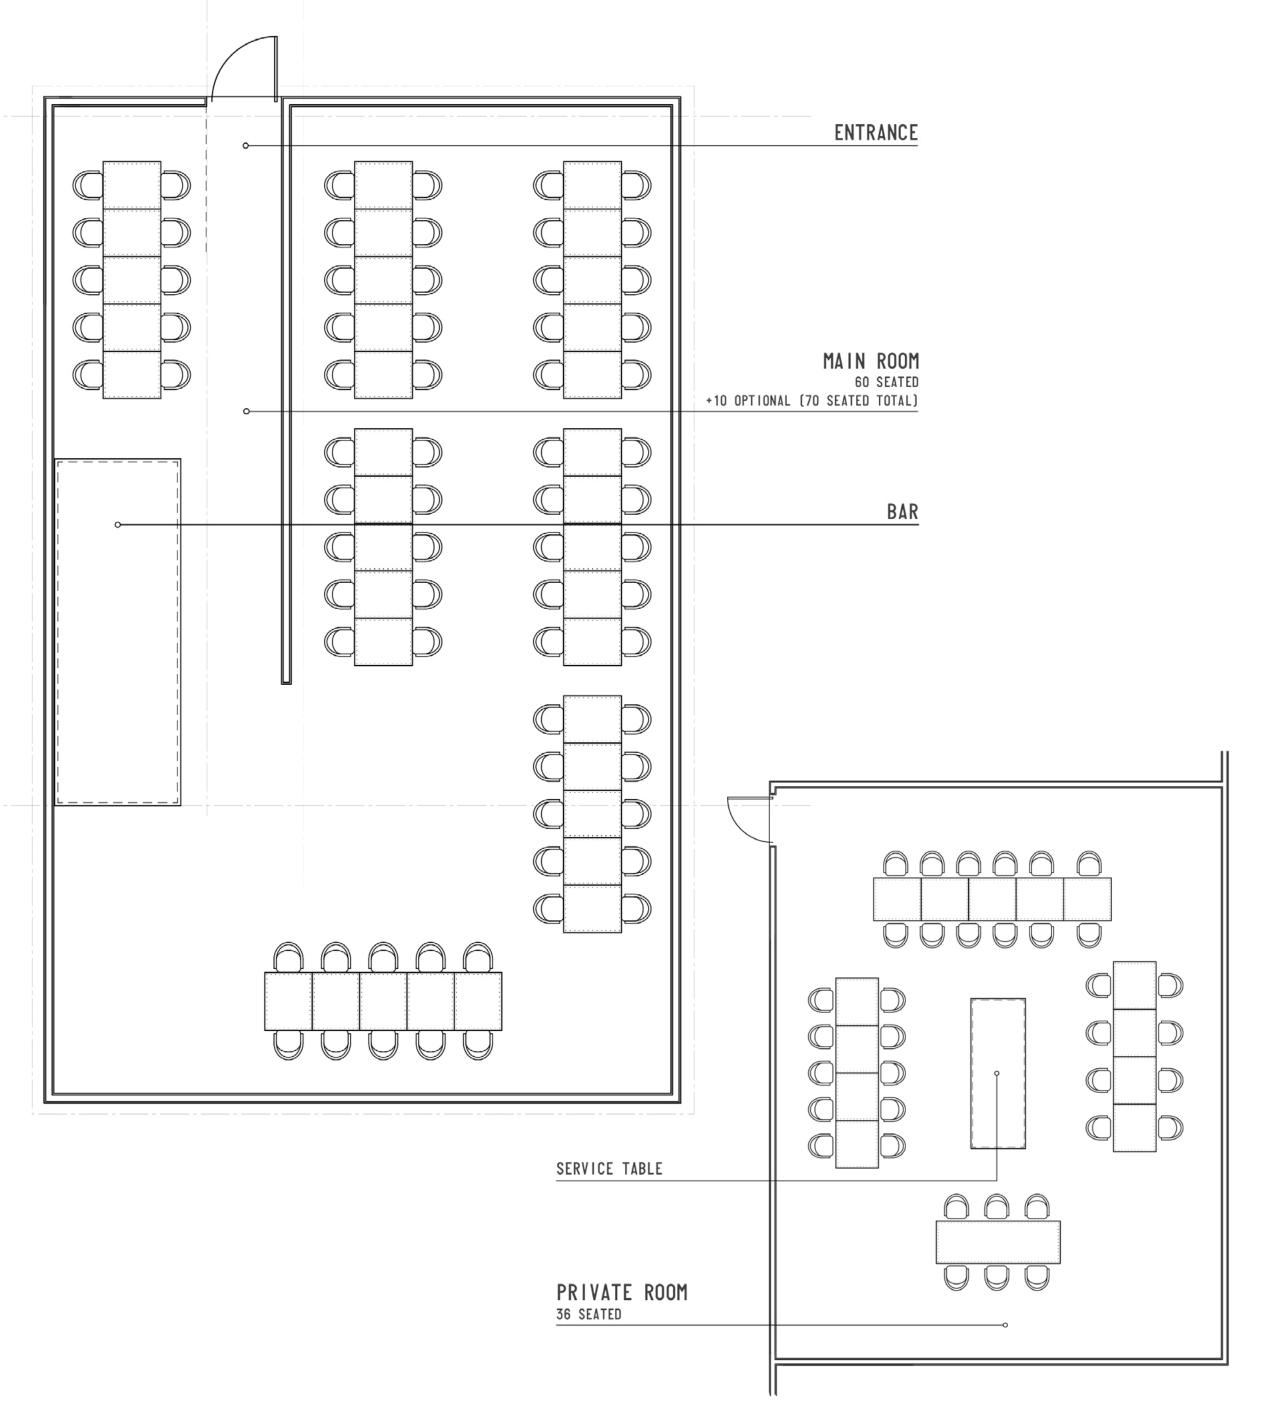

## NODO NODO HILLCREST FLOOR PLAN

## NODO HILLCREST

OUR COZY, ALL-SEASON PRIVATE DINING AREA, EXTENDING OFF OF THE REAR OF THE RESTAURANT, IS AN EXCELLENT OPTION FOR GROUPS IN SEARCH OF A RELAXED, OUTDOOR PATIO SPACE IN THE WARMER MONTHS OF THE YEAR, COVERED AND INSULATED FOR AN INTIMATE EXPERIENCE IN COOLER SEASONS. THE DEDICATED PRIVATE SPACE IS OFFERED FOR GROUPS OF UP TO 36-SEATED, 40+ STANDING.

OUR WIDE OPEN, HORSESHOE-SHAPED PRINCIPAL DINING ROOM,
OFFERS A HOMEY, COMFORTABLE SETTING OF RECLAIMED, EUROPEANSTYLE DECOR, SUITED NICELY FOR PARTIAL AND FULL ROOM
BUYOUTS OF UP TO 70-SEATED, 100+ STANDING.